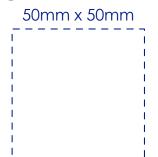

# **Approval Proof**



### **Weave Colours**



-

## **Material Colour**



Rainbow

Embroidered Sweatbands Branding Method: Embroidered

## **Logo Size**



### **Terms & Conditions**

It is the clients responsibility to check the above artwork has been produced correctly by our factory to suit the manufacturing process. Whilst every effort has been made to copy the artwork provided, certain pantones have a tolerance of -10% +10% colour variation. Please note colours can vary from monitor so always check the pantone. Any correction/amendments after Moulds/Screens have been created will result in a new Mould/Screen being required and charged By signing off acceptance you have agreed to proceed and such no errors or omissions can be accepted or highlighted once the goods have been delivered.



Please note small texts may be hard to read with embroidery