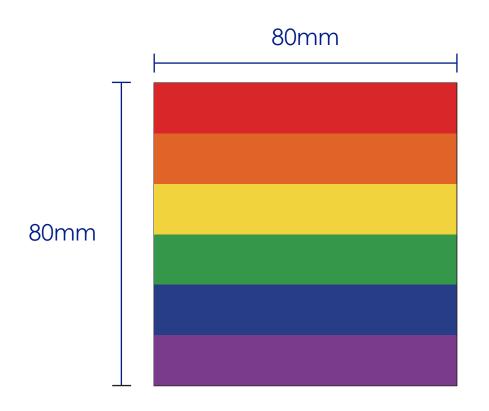

### **Weave Colours**

-

## **Material Colour**

Rainbow

Embroidered Sweatbands Branding Method: Embroidered